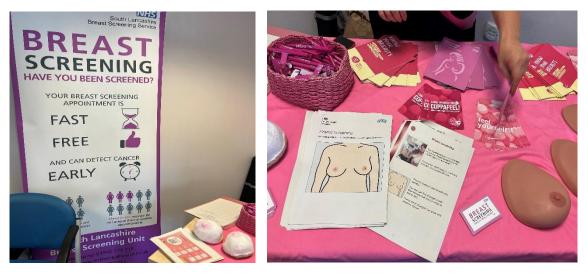

# **Caring For Carers event**

On the 14<sup>th</sup> September, Pennygate Medical Centre held a fundraising event for Wigan and Leigh Carers Centre. The event hosted coffee and cake, tombola, preloved sale and information stalls hosted by, Wigan and Leigh Carers Centre, Be Well, Community Link workers, Heath Trainer, Admiral Nurse, Huntington's and Breast and Bowel Nurses. We raised £70.81 for the centre and look forward to working with them and other charities again. Here are some pictures of the event!

# **Carers Centre Stall**

Tombola Cake and Coffee and preloved sales

Health Trainer

Breast Screening Team

Admiral Team- Dementia Specialists Bowel Cancer Screening Team

In the month of August 2022 there were a high number of non-attenders at Pennygate Medical Centre. **148 GP** appointments were booked and not attended. These appointments were broken down into 125 routine GP appointments, 16 Urgent appointments, which are patients needing to be seen within 72 hours and 7 same day GP appointments. Alongside this there were multiple DNA's with the nursing team, midwifery team and the physiotherapy team. Broken down the number of clinical hours wasted by DNA's, was a staggering **150.5 hours**.