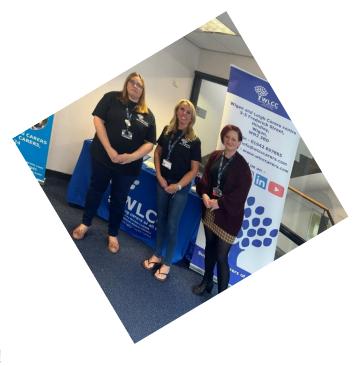

# **Caring For Carers event**

On the 14<sup>th</sup> September, Pennygate Medical Centre held a fundraising event for Wigan and Leigh Carers Centre. The event hosted coffee and cake, tombola, preloved sale and information stalls hosted by, Wigan and Leigh Carers Centre, Be Well, Community Link workers, Heath Trainer, Admiral Nurse, Huntington's and Breast and Bowel Nurses. We raised £70.81 for the centre and look forward to working with them and other charities again. Here are some pictures of the event!

# **Carers Centre Stall**

Tombola Cake and Coffee and preloved sales

Health Trainer

Breast Screening Team

Admiral Team- Dementia Specialists Bowel Cancer Screening Team

In the month of August 2022 there were a high number of non-attenders at Pennygate Medical Centre. **148 GP** appointments were booked and not attended. These appointments were broken down into 125 routine GP appointments, 16 Urgent appointments, which are patients needing to be seen within 72 hours and 7 same day GP appointments. Alongside this there were multiple DNA's with the nursing team, midwifery team and the physiotherapy team. Broken down the number of clinical hours wasted by DNA's, was a staggering **150.5 hours**.